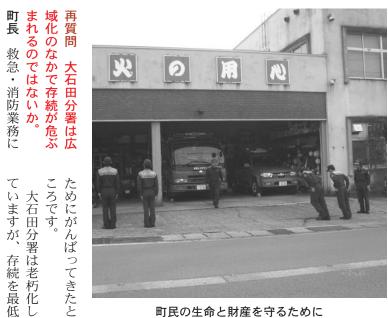

 すいるが、具体的にどの れからです。 构容の検討についてはこ 活圏をあげています。 指針が示されました。圏 そでいるか。 組

町民の生命と財産を守るために

大石田分署は老朽化

U

条件とし、 ていますが、

救急車の配備 存続を最低

町長 救急・消防業務に でいますが、町民の皆様、 でいますが、町民の皆様、

むよう指示しています。 る分科会・検討会にのぞ 等も含めながら開催され